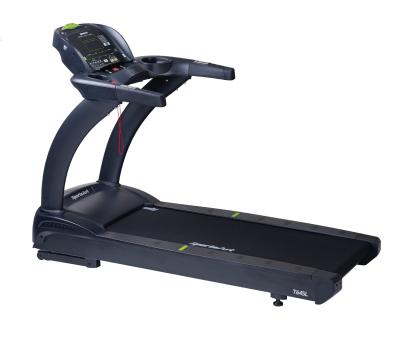

## T645L TREADMILL

The SportsArt T645L Series Commercial Treadmill offers unparalleled value and durability combined with the industry's lowest cost of ownership. A rugged 4 HP AC-Servo motor uses less electricity and requires less maintenance than standard AC or DC motors while still delivering tremendous power for a natural running experience.

## **KEY FEATURES**

- ECO-GLIDE™ auto lubrication system
- · Best-in-class warranty includes wear items
- Generous 61 x 22 in. running surface with 4-ply belt
- Contact heart rate standard & wireless Polar® HR receiver built-in
- Optional 16" SENZA™ Touchscreen