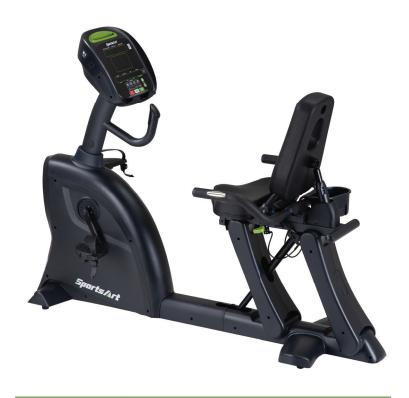

## **KEY FEATURES**

- ComfortDri<sup>™</sup> vented padded seat back allows for airflow throughout the workout and is molded to provide ultimate support
- Adjustable seat back provides extra comfort for any exercise position
- Convenient seat adjustment handles are easy to reach while exercising
- Oversized pedals feature quick strap adjustment for easy customization
- · Unique step-through design allows easy access