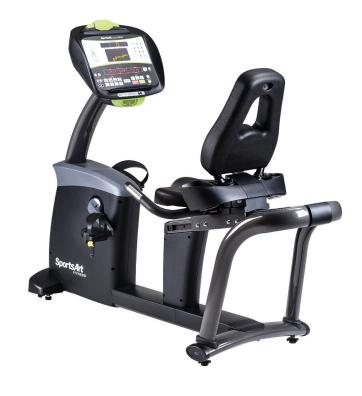

## C575R RECUMBENT CYCLE

SportsArt cycles are self-generating, no outside power source required. The contact heart rate is standard and a wireless Polar® HR receiver is built-in. Multiple language options are included (English, Spanish and French) and a 3-speed fan keeps users cool.

## **KEY FEATURES**

- ComfortDri™ vented padded seat back allows for airflow throughout the workout and is molded to provide ultimate support
- Convenient seat adjustment handles are easy to reach while exercising
- Adjustable seat back provides extra comfort for any exercise position
- Oversized pedals feature quick strap adjustment for easy customization
- · Unique step-through design allows easy access