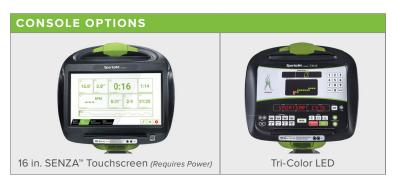

| TECHNICAL DETAILS  |                                                                                                                                                                                                 |  |
|--------------------|-------------------------------------------------------------------------------------------------------------------------------------------------------------------------------------------------|--|
| Unit Weight        | 232 lbs / 105 kg                                                                                                                                                                                |  |
| Dimensions (LxWxH) | 72.2 x 25.8 x 53.5 in / 183.5 x 65.5 x 136 cm                                                                                                                                                   |  |
| Resistance         | 40 Levels                                                                                                                                                                                       |  |
| Max User Weight    | 500 lbs / 226.8 kg                                                                                                                                                                              |  |
| Power Requirements | Self-powered                                                                                                                                                                                    |  |
| Plug Requirements  | N/A                                                                                                                                                                                             |  |
| Readouts           | Heart Rate, Cardio Zone, Weight Loss Zone,<br>ActivZone, Calories, Level, Time, Distance, RPM,<br>METs, Speed, Watts                                                                            |  |
| Workout Programs   | Manual, Random, Interval (1-1, 1-2, 2-2), Plateau,<br>Fatburn, Fit Test, HRC (WT Loss, Cardio,<br>Custom HR)                                                                                    |  |
| Features           | CSAFE port Headphone jack with built-in volume control (x2) USB port for device charging (x2) Cardio Advisor displays Integrated 3-speed fan Adjustable seat back Contact & wireless heart rate |  |
| Optional Features  | iPod & iPhone 30-pin connector<br>SA Well+™ workout tracking function<br>MYE 900Mhz semi-integrated receiver                                                                                    |  |