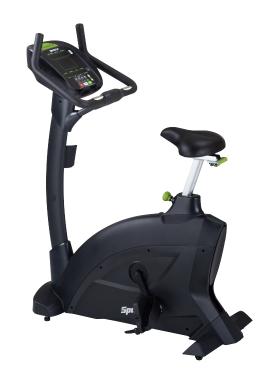

## C535U UPRIGHT CYCLE

SportsArt cycles are self-generating, no outside power source required. Users will enjoy the built-in wireless Polar® HR receiver and multiple language options (English, Spanish and French).

## **KEY FEATURES**

- Fore-mid-aft seat adjustment allows for optimal seat positioning
- Unique low profile shroud allows easy access
- Oversized pedals feature quick strap adjustment for easy customization