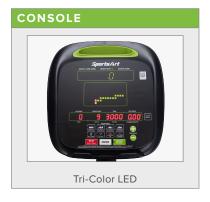

| TECHNICAL DETAILS  |                                                                                                                                                                                               |
|--------------------|-----------------------------------------------------------------------------------------------------------------------------------------------------------------------------------------------|
| Unit Weight        | 126 lbs / 57 kg                                                                                                                                                                               |
| Dimensions (LxWxH) | 45.5 x 22.8 x 56.3 in / 115.5 x 58 x 143 cm                                                                                                                                                   |
| Resistance         | 40 Levels                                                                                                                                                                                     |
| Max User Weight    | 400 lbs / 181.4 kg                                                                                                                                                                            |
| Power Requirements | Self-powered                                                                                                                                                                                  |
| Plug Requirements  | N/A                                                                                                                                                                                           |
| Readouts           | Heart Rate, Cardio Zone, Weight Loss Zone,<br>ActivZone, Calories, Level, Time, Distance, RPM,<br>METs, Speed, Watts                                                                          |
| Workout Programs   | Manual, Random, Interval (1-1, 1-2, 2-2), Plateau,<br>Fatburn, Fit Test, HRC (WT Loss, Cardio,<br>Custom HR)                                                                                  |
| Features           | CSAFE port Headphone jack with built-in volume control (x2) USB port for device charging (x2) Cardio advisor displays Adjustable fore/aft seat Wireless heart rate Contact heart rate sensors |
| Optional Features  | iPod & iPhone 30-pin connector<br>SA Well+™ workout tracking function<br>MYE 900Mhz semi-integrated receiver                                                                                  |