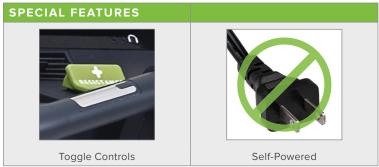

## C576U UPRIGHT CYCLE

SportsArt's ECO-NATURAL™ Status line is the embodiment of design, technology, mobility, and cardiovascular excellence. The sleek angles and premium features combine with a self-powered design to produce the most engaging workout for users. The C576U Upright Cycle features a low-profile shroud design for ease-of-access, vertically and horizontally adjustable seat, and multiple resistance adjustment points with both fingertip and toggle controls.

## **KEY FEATURES**

- Horizontal and vertical seat adjustment
- Fingertip and toggle controls for easy resistance adjustment

| TECHNICAL DETAILS  |                                                                                                                        |
|--------------------|------------------------------------------------------------------------------------------------------------------------|
| Unit Weight        | 222.2 lbs / 101 kg                                                                                                     |
| Dimensions (LxWxH) | 49.6 x 26.9 x 58.7 in / 126 x 68.5 x 149.1 cm                                                                          |
| Resistance         | 40 levels                                                                                                              |
| Max User Weight    | 500 lbs / 227.3 kg                                                                                                     |
| Power Requirements | Self-Powered                                                                                                           |
| Plug Requirements  | N/A                                                                                                                    |
| Readouts           | Heart Rate, Weight Loss Zone, Cardio Zone, Time,<br>Distance, Resistance, Calories, Speed, Rpm, Mets,<br>Calories/Hour |
| Workout Programs   | Manual, Random, Interval, Plateau, Fat Burn,<br>Fitness Test, Weight Loss, Cardio, Custom HR                           |
| Features           | Console toggles and fingertip controls for easy resistance adjustment Multi-point seat adjustment 3 Speed fan          |
| Optional Features  | SA Well+™ Integration                                                                                                  |