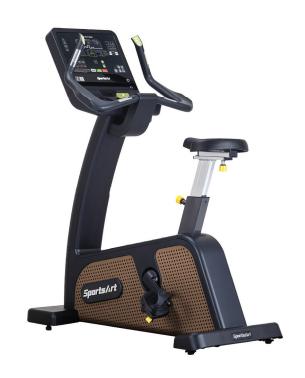

## C576U UPRIGHT CYCLE

SportsArt's ECO-NATURAL™ Status line is the embodiment of design, technology, mobility, and cardiovascular excellence. The sleek angles and premium features combine with a self-powered design to produce the most engaging workout for users. The C576U Upright Cycle features a low-profile shroud design for ease-of-access, vertically and horizontally adjustable seat, and multiple resistance adjustment points with both fingertip and toggle controls.

## **KEY FEATURES**

- Horizontal and vertical seat adjustment
- Fingertip and toggle controls for easy resistance adjustment

| TECHNICAL DETAILS  |                                                                                                                        |
|--------------------|------------------------------------------------------------------------------------------------------------------------|
| Unit Weight        | 222.2 lbs / 101 kg                                                                                                     |
| Dimensions (LxWxH) | 49.6 x 26.9 x 58.7 in / 126 x 68.5 x 149.1 cm                                                                          |
| Resistance         | 40 levels                                                                                                              |
| Max User Weight    | 500 lbs / 227.3 kg                                                                                                     |
| Power Requirements | Self-Powered                                                                                                           |
| Plug Requirements  | N/A                                                                                                                    |
| Readouts           | Heart Rate, Weight Loss Zone, Cardio Zone, Time,<br>Distance, Resistance, Calories, Speed, Rpm, Mets,<br>Calories/Hour |
| Workout Programs   | Manual, Random, Interval, Plateau, Fat Burn,<br>Fitness Test, Weight Loss, Cardio, Custom HR                           |
| Features           | Console toggles and fingertip controls for easy resistance adjustment Multi-point seat adjustment 3 Speed fan          |
| Optional Features  | SA Well+™ Integration                                                                                                  |